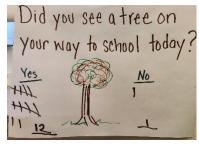

lease uselabeled zip-lock bag to gather interesting parts that have fallen, such as leaves, twigs, acorns, nuts, and bark.



Alyssa- "I am shorter than this tree!



Students colored, cut, and paste Diyas -a small cup-shaped oil lamp made of baked clay: to celebrate Diwali. Diwali is a Hindu religious holiday, is the celebration of light, making a fresh start, and new beginnings. Many people consider that Diwali marks the start of their new year, enabling them to make plans for a new start, a little like new year's resolutions.

Student were able to take turns passing our class log to feel bark!

Manvir- "The bark is very hard not soft like cotton!"



Arabella- "Trees need water, and sunlight to grow big and tall!"



Ira- "I have 4 orange stars,4, yellow, 2 red and 3 blue all sorted!"



Students learn how to Tally!
Which has more? Which has less?

## PRE-K ROOM 109

MS. NICOLE W. AND MS. MARIELA