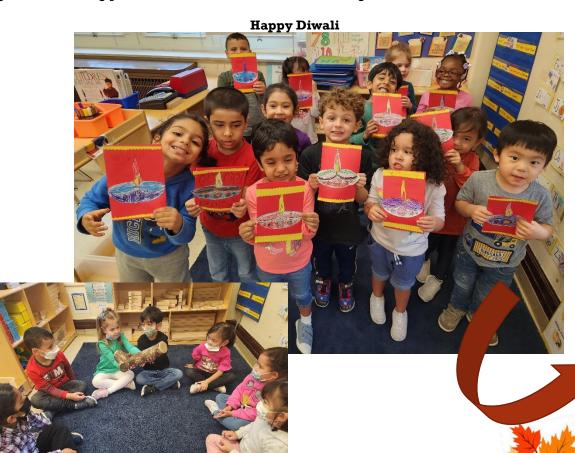

Alyssa- "I am shorter than this tree!

Students colored, cut, and paste Diyas -a small cup-shaped oil lamp made of baked clay: to celebrate Diwali. Diwali is a Hindu religious holiday, is the celebration of light, making a fresh start, and new beginnings. Many people consider that Diwali marks the start of their new year, enabling them to make plans for a new start, a little like new year's resolutions.