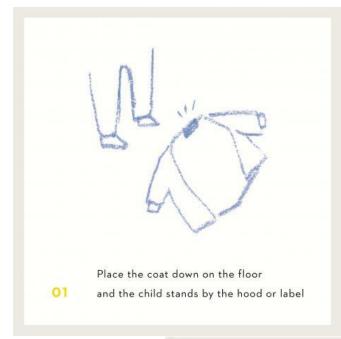

## PRE-K ROOM 109 NEWSLETTER OCT 24-28

Ms. Nicole W. and Ms. Mariela

STUDENTS FAVORITE BOOK OF THE WEEK "OUR TREE NAMED STEVE" BY ALAN ZWEIBEL HALLOWEEN COSTUME PARADE @ 2:15PM
TRIP NOV 3<sup>RD</sup> 1 CHAPERONE NEEDED
NO SCHOOL NOV.10TH, AND NOV. 11TH
STUDENTS MUST PRACTICE AT HOME HOW TO PUT COAT ON AND
TAKE COAT OFF, ZIP AND BUTTON!