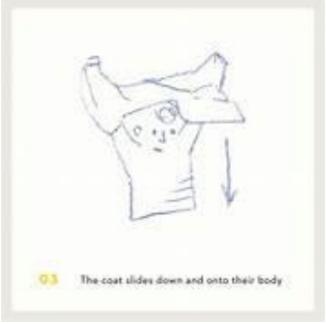

## PRE-K ROOM 109 NEWSLETTER OCT 24-28

Ms. Nicole W. and Ms. Mariela

STUDENTS FAVORITE BOOK OF THE WEEK "OUR TREE NAMED STEVE" BY ALAN ZWEIBEL HALLOWEEN COSTUME PARADE @ 2:15PM
TRIP NOV 3<sup>RD</sup> 1 CHAPERONE NEEDED
NO SCHOOL NOV.10TH, AND NOV. 11TH
STUDENTS MUST PRACTICE AT HOME HOW TO PUT COAT ON AND
TAKE COAT OFF, ZIP AND BUTTON!