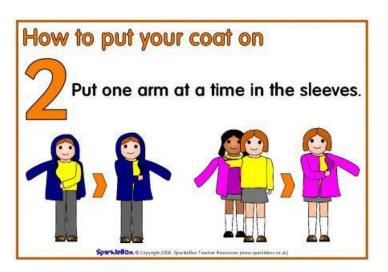

## PRE-K ROOM 109 NEWSLETTER OCT 24-28

Ms. Nicole W. and Ms. Mariela

STUDENTS FAVORITE BOOK OF THE WEEK "OUR TREE NAMED STEVE" BY ALAN ZWEIBEL HALLOWEEN COSTUME PARADE @ 2:15PM
TRIP NOV 3<sup>RD</sup> 1 CHAPERONE NEEDED
NO SCHOOL NOV.10TH, AND NOV. 11TH
STUDENTS MUST PRACTICE AT HOME HOW TO PUT COAT ON AND
TAKE COAT OFF, ZIP AND BUTTON!