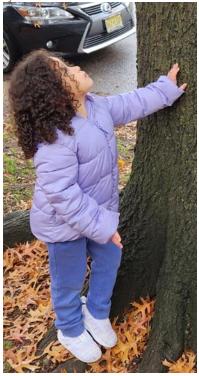

## "WHAT DO WE KNOW ABOUT TREE? WHAT DO WE WANT TO FIND OUT?

Hello Families,

Students had fun counting the trees and comparing their sizes. Teachers help them gather the leaves and sticks that they found, and pictures were taken to compare the childrens heights to the trees' heights!