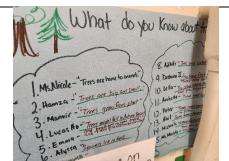

## TREE STUDY

## "WHAT DO WE KNOW ABOUT TREE? WHAT DO WE WANT TO FIND OUT?

Hello Families,

Students had fun counting the trees and comparing their sizes. Teachers help them gather the leaves and sticks that they found, and pictures were taken to compare the childrens heights to the trees' heights!