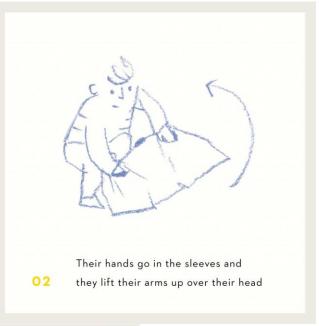

## PRE-K ROOM 109 NEWSLETTER OCT 24-28

Ms. Nicole W. and Ms. Mariela

STUDENTS FAVORITE BOOK OF THE WEEK "OUR TREE NAMED STEVE" BY ALAN ZWEIBEL HALLOWEEN COSTUME PARADE @ 2:15PM
TRIP NOV 3<sup>RD</sup> 1 CHAPERONE NEEDED
NO SCHOOL NOV.10TH, AND NOV. 11TH
STUDENTS MUST PRACTICE AT HOME HOW TO PUT COAT ON AND
TAKE COAT OFF, ZIP AND BUTTON!