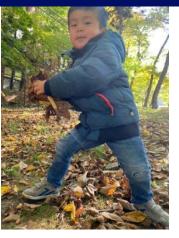

## "WHAT DO WE KNOW ABOUT TREE? WHAT DO WE WANT TO FIND OUT?

Hello Families,

Students had fun counting the trees and comparing their sizes. Teachers help them gather the leaves and sticks that they found, and pictures were taken to compare the childrens heights to the trees' heights!